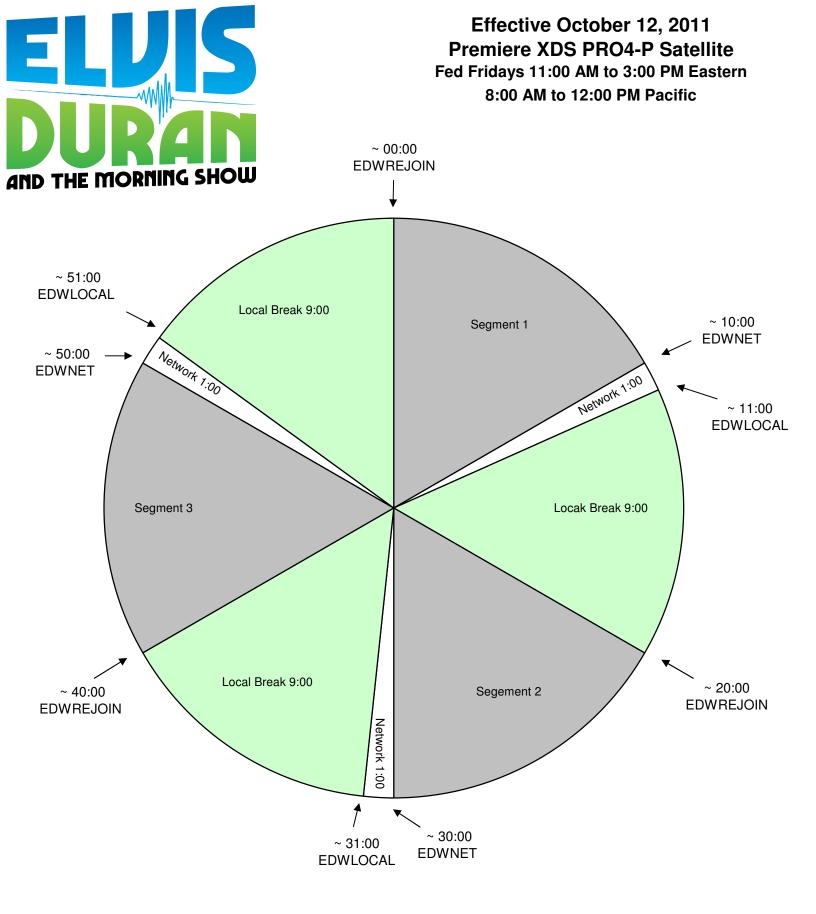

For Technical Assistance Call Premiere Network Operations Center: (800) 276-4431 Technical Info: http://engineering.premiereradio.com

**Premiere** NETWORKS Local Breaks filled with news, traffic, weather, promos, spots, local contesting/ stationality, jingle/sweeper imaging and song at the end, timed to 9:00 to rejoin the network. EDWLINERs will float and start shortly after re-join. EDWLOCAL - Fires local breaks. **All breaks float.** 

EDWLOCAL - Fires local breaks. **All breaks float.** EDWLINERA = Liner A Start (Elvis voiced station positioner out of a song) EDWLINERB = Liner B Start (Locally voiced SHORT Show ID (effects/ then dry) out of a song - MUST BE EXACTLY 5.1 seconds) EDWLINERC = Liner C Start (Elvis voiced station calls)